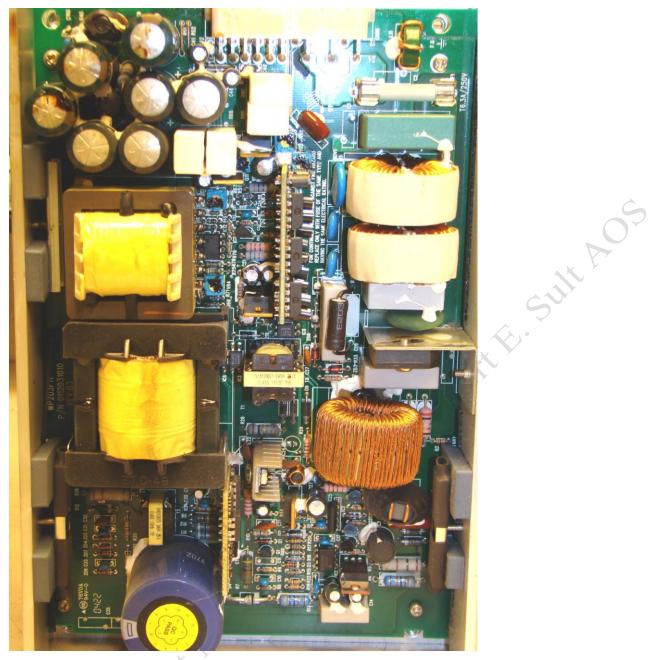

#### Some times C44 & C45 both 2200 uF 35V

**IGT Power Supply** 40009003 / WP203F11 C3

My Slot Notes Report In Ballet F. Sult AOS C39 6800uF 16v C46 2200uF 35v C45 2200uF 35v C44 2200uF 35v C37 6800uF 16v C38 6800uF 16v C47 2200uF 35v Small cap between VR2 and VR3 330uF 25v

Also C25

**Robert E. Sult AOS Slot Technician / Bench Technician** Associate in Occupational Studies Electronic Technology