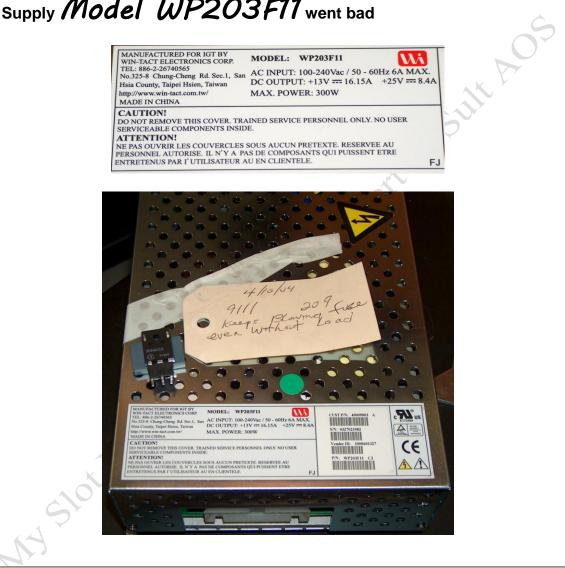

# IGT Power Supply Model WP203F11 went bad

## Found 20N60S5

SultA

**Mos Power Transistor Shorted** 

AGE found the part for \$3.60 each - but the min. order was 36 \$129.60 - to fix power supply

Called IGT New Power Supply - \$240.00 Rebuilt with exchanged - \$100.00

#### Some times C44 & C45 both 2200 uF 35V

**IGT Power Supply** 40009003 / WP203F11 C3

My Slot Notes Report In Ballet F. Sult AOS C39 6800uF 16v C46 2200uF 35v C45 2200uF 35v C44 2200uF 35v C37 6800uF 16v C38 6800uF 16v C47 2200uF 35v Small cap between VR2 and VR3 330uF 25v