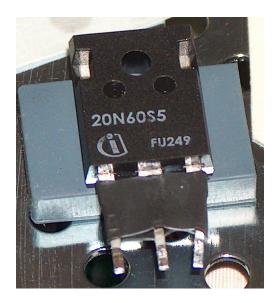

## Found 20N60S5

SultA

**Mos Power Transistor Shorted** 

AGE found the part for \$3.60 each - but the min. order was 36 \$129.60 - to fix power supply

Called IGT New Power Supply - \$240.00 Rebuilt with exchanged - \$100.00