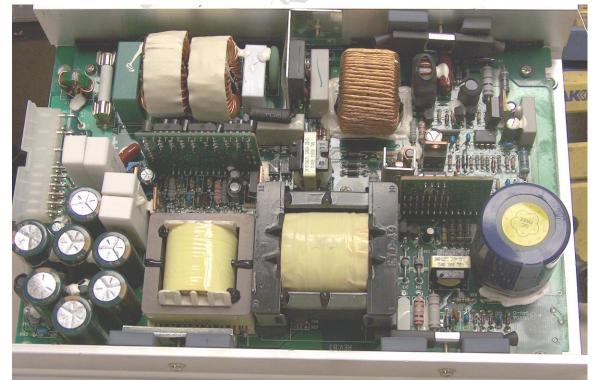

# IGT Power Supply Model WP203F11 went bad

## Found 20N60S5

SultA

**Mos Power Transistor Shorted** 

AGE found the part for \$3.60 each - but the min. order was 36 \$129.60 - to fix power supply

Called IGT New Power Supply - \$240.00 Rebuilt with exchanged - \$100.00

### IGT Power supply

#### Some times C44 & C45 both 2200 uF 35V

**IGT Power Supply** 40009003 / WP203F11 C3

My Slot Notes Report In Ballet F. Sult AOS C39 6800uF 16v C46 2200uF 35v C45 2200uF 35v C44 2200uF 35v C37 6800uF 16v C38 6800uF 16v C47 2200uF 35v Small cap between VR2 and VR3 330uF 25v