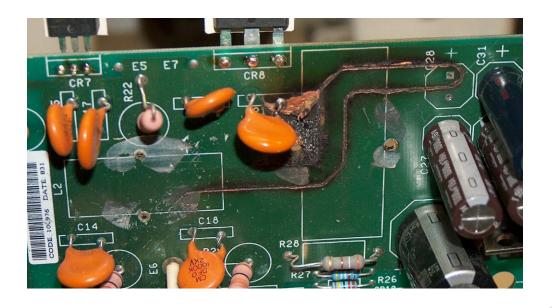

#### Some times C44 & C45 both 2200 uF 35V

**IGT Power Supply** 40009003 / WP203F11 C3

My Slot Notes Report In Ballet F. Sult AOS C39 6800uF 16v C46 2200uF 35v C45 2200uF 35v C44 2200uF 35v C37 6800uF 16v C38 6800uF 16v C47 2200uF 35v Small cap between VR2 and VR3 330uF 25v

Also C25

**Robert E. Sult AOS Slot Technician / Bench Technician** Associate in Occupational Studies Electronic Technology